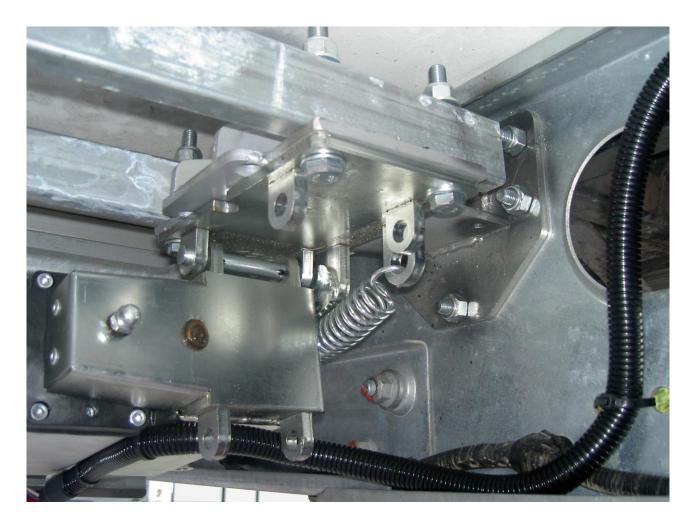

#### Step 1:

Put the adapter most front possible, if necessary remove any sealing material for a perferct adherence, use a bottle jack to stop the bracket in the correct position and make the 8mm side hole then fix with the bolt.

Step 2:

Apply the clamp

#### JACK WITH MOTOR TO THE OUTSIDE OF THE VEHICLE AND ROTATION REAR