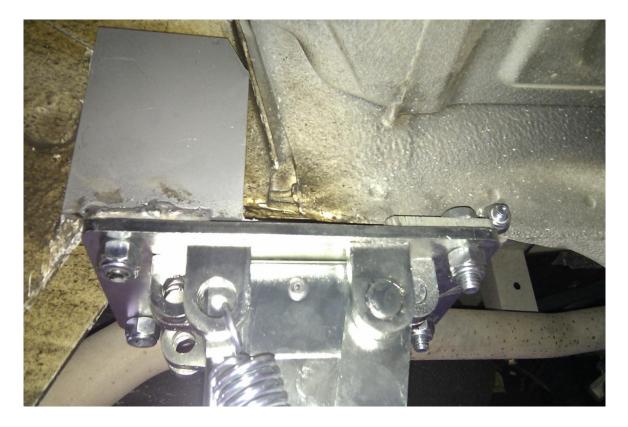

### Front left Adapter Ducato 244 Alko Step 1: Use the same procedure of the right adapter

JACK WITH MOTOR TO THE OUTSIDE OF THE VEHICLE AND ROTATION REAR

- Fix the adapter at 34cm minimun from the floor using the 10x30mm bolts.
- The adapters must be positioned and fixed perfectly specular.
- After having fixed the adapters position the link bars over, then make the 10mm holes where will be fixed the jacks.

- Then fix the highjack with the 10x70mm bolts (the bolts must tighten the adapter, the link bar and the jack togheter).

- The jacks can be rotate front or rear.
- Then adjust the limit switches (see installation manual).