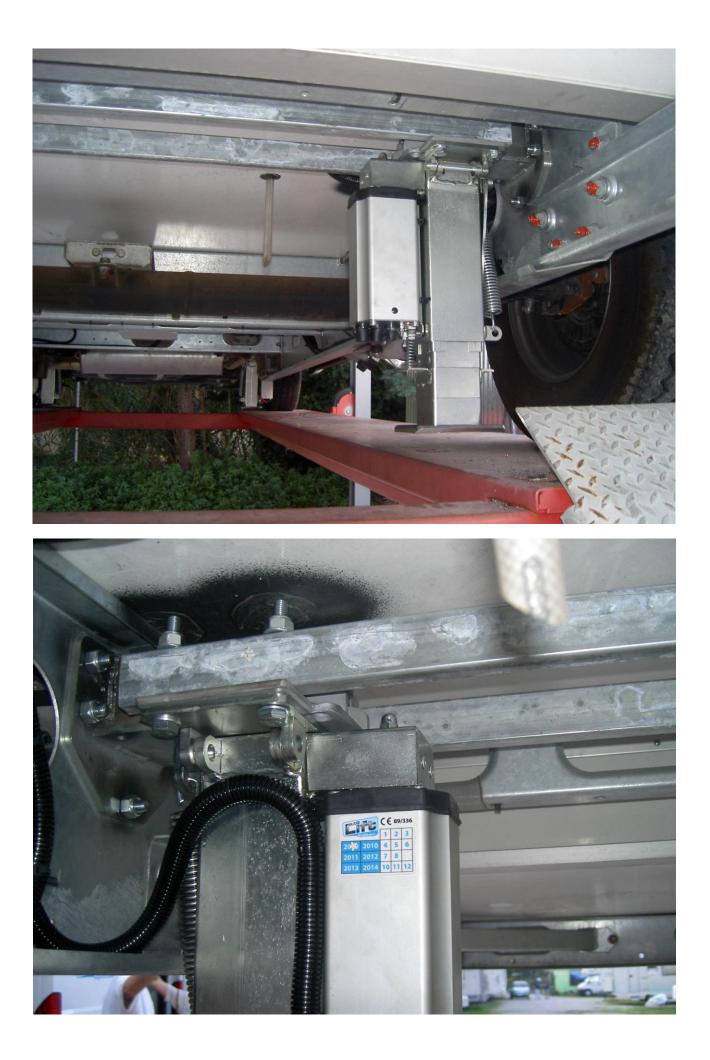

#### JACK WITH MOTOR TO THE OUTSIDE OF THE VEHICLE AND ROTATION REAR

### Front left Adapter Ducato 244 Alko Step 1: Use the same procedure of the right adapter

JACK WITH MOTOR TO THE OUTSIDE OF THE VEHICLE AND ROTATION REAR

- Fix the adapter at 34cm minimun from the floor using the 10x30mm bolts.
- The adapters must be positioned and fixed perfectly specular.
- After having fixed the adapters position the link bars over, then make the 10mm holes where will be fixed the jacks.

- Then fix the highjack with the 10x70mm bolts (the bolts must tighten the adapter, the link bar and the jack togheter).

- The jacks can be rotate front or rear.
- Then adjust the limit switches (see installation manual).