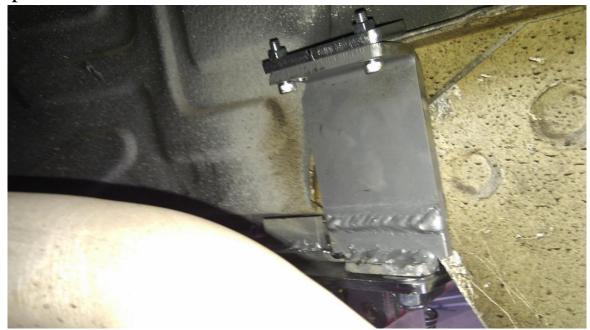

#### Step 1:

Put the adapter most front possible, if necessary remove any sealing material for a perferct adherence, use a bottle jack to stop the bracket in the correct position and make the 8mm side hole then fix with the bolt.

Step 2:

Apply the clamp