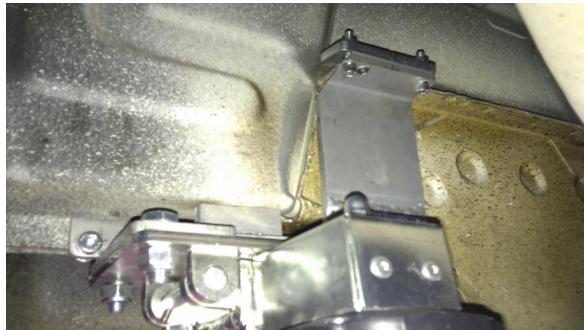

### Front right adapter Ducato 244 Alko

#### Step 1:

Put the adapter most front possible, if necessary remove any sealing material for a perferct adherence, use a bottle jack to stop the bracket in the correct position and make the 8mm side hole then fix with the bolt.

Step 2:

Apply the clamp