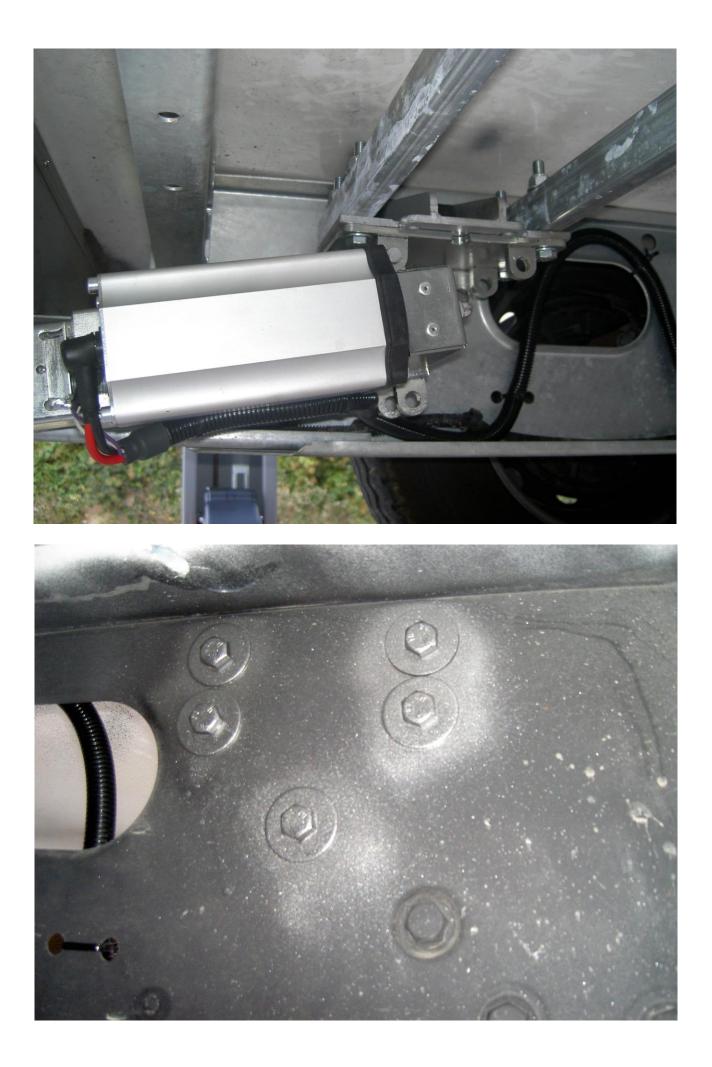

### Front left Adapter Ducato 244 Alko Step 1: Use the same procedure of the right adapter

JACK WITH MOTOR TO THE OUTSIDE OF THE VEHICLE AND ROTATION REAR

- Fix the adapter at 34cm minimun from the floor using the 10x30mm bolts.
- The adapters must be positioned and fixed perfectly specular.
- After having fixed the adapters position the link bars over, then make the 10mm holes where will be fixed the jacks.

- Then fix the highjack with the 10x70mm bolts (the bolts must tighten the adapter, the link bar and the jack togheter).

- The jacks can be rotate front or rear.
- Then adjust the limit switches (see installation manual).