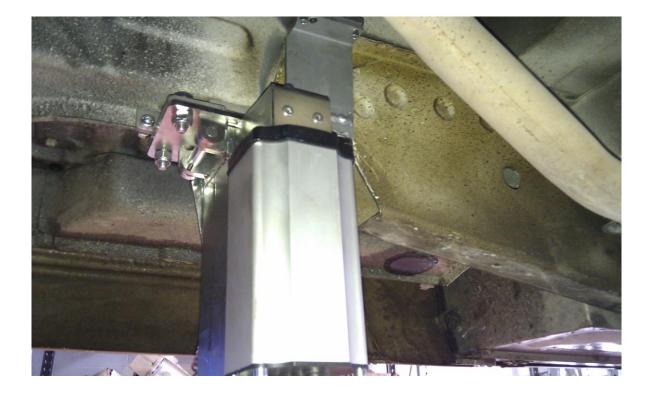

#### JACK WITH MOTOR TO THE OUTSIDE OF THE VEHICLE AND ROTATION REAR

### Front left Adapter Ducato 244 Alko Step 1: Use the same procedure of the right adapter

JACK WITH MOTOR TO THE OUTSIDE OF THE VEHICLE AND ROTATION REAR

- Fix the adapter at 34cm minimun from the floor using the 10x30mm bolts.
- The adapters must be positioned and fixed perfectly specular.
- After having fixed the adapters position the link bars over, then make the 10mm holes where will be fixed the jacks.

- Then fix the highjack with the 10x70mm bolts (the bolts must tighten the adapter, the link bar and the jack togheter).

- The jacks can be rotate front or rear.
- Then adjust the limit switches (see installation manual).