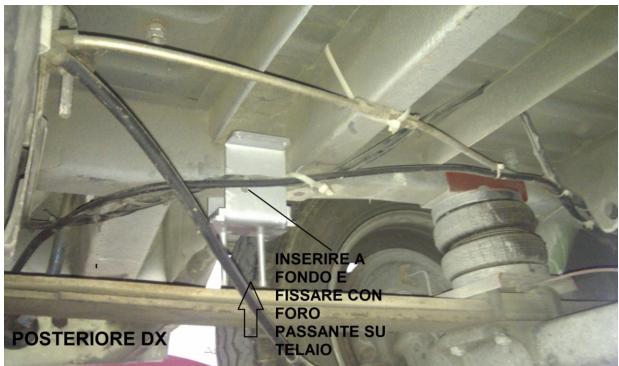

## Rear adapter Ducato

The rear adapter must be placed before the rear axle

Make the 10mm hole then fix with the bolt.