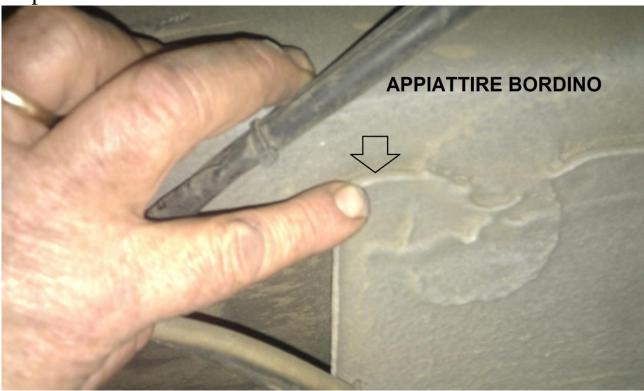

### Front left adapter Ducato Step 1 - 2: Use the same procedure of the right adapter

Step 3:

In rare cases it may be necessary to grind, for a correct position of the adapter