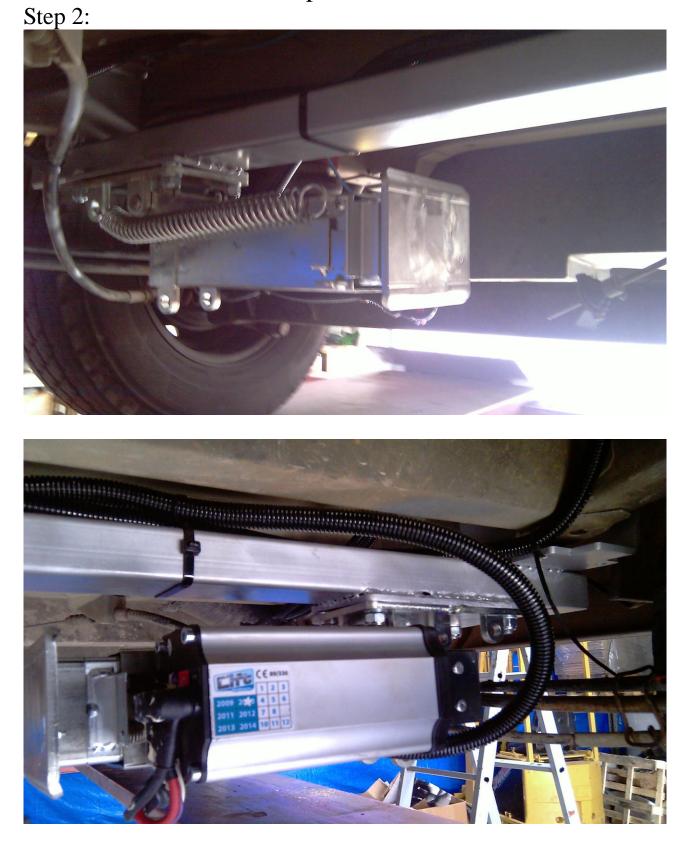

### Step 2:

Apply the clamp

JACK WITH MOTOR TO THE OUTSIDE OF THE VEHICLE AND ROTATION FRONT

#### JACK WITH MOTOR TO THE OUTSIDE OF THE VEHICLE AND ROTATION FRONT