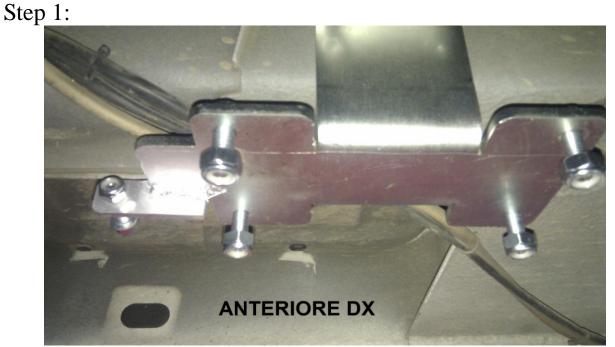

### Front right adapter Ducato

Put the adapter on the frame approximately under the cab seats, most rear possible, if necessary remove any sealing material for a perferct adherence, use a bottle jack to stop the bracket in the correct position and make the 8mm side hole then fix with the bolt.