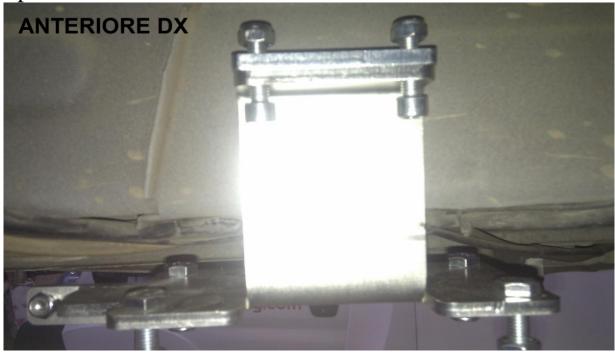

### Step 2:

Apply the clamp

JACK WITH MOTOR TO THE OUTSIDE OF THE VEHICLE AND ROTATION FRONT

#### JACK WITH MOTOR TO THE OUTSIDE OF THE VEHICLE AND ROTATION FRONT