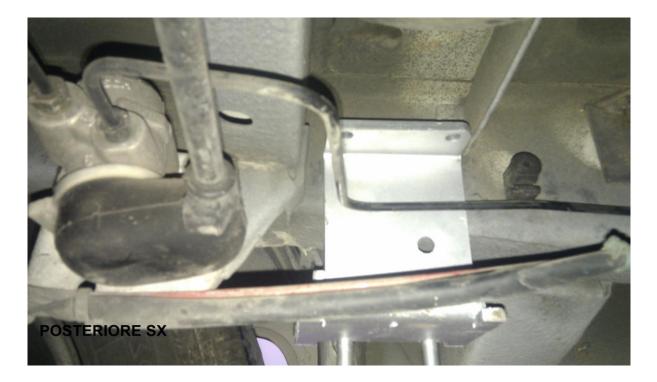

## Rear adapter Ducato

The rear adapter must be placed before the rear axle

Make the 10mm hole then fix with the bolt.

# Rear adapter Ducato 244

BOTH REAR JACKS WITH ENGINE TO THE REAR OF THE VEHICLE AND INSIDE ROTATION