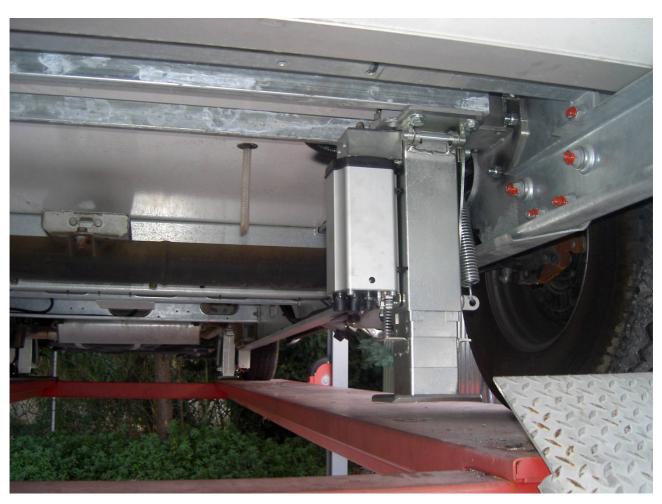

### Front left Adapter Ducato 244 Alko

Step 1: Use the same procedure of the right adapter

JACK WITH MOTOR TO THE OUTSIDE OF THE VEHICLE AND ROTATION REAR

#### Rear adapter Alko left/right

- Fix the adapter at 34cm minimun from the floor using the 10x30mm bolts.
- The adapters must be positioned and fixed perfectly specular.
- After having fixed the adapters position the link bars over, then make the 10mm holes where will be fixed the jacks.
- Then fix the highjack with the 10x70mm bolts (the bolts must tighten the adapter, the link bar and the jack togheter).
- The jacks can be rotate front or rear.
- Then adjust the limit switches (see installation manual).