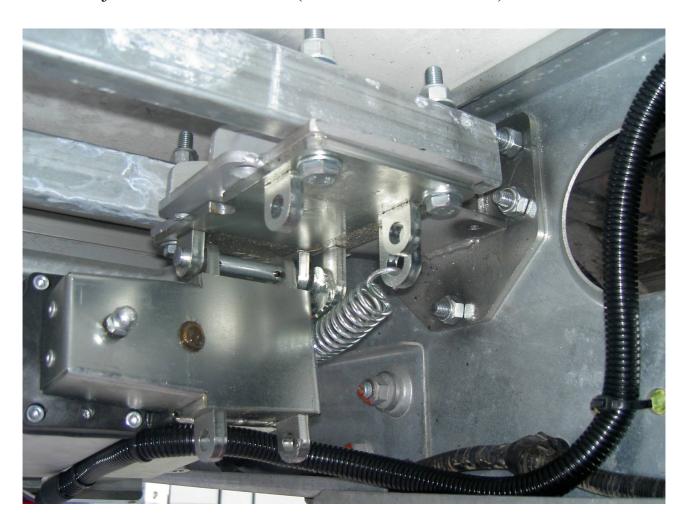

#### Front right adapter Ducato 244 Alko

Step 1:

Put the adapter most front possible, if necessary remove any sealing material for a perferct adherence, use a bottle jack to stop the bracket in the correct position and make the 8mm side hole then fix with the bolt.

Step 2:

Apply the clamp

JACK WITH MOTOR TO THE OUTSIDE OF THE VEHICLE AND ROTATION REAR