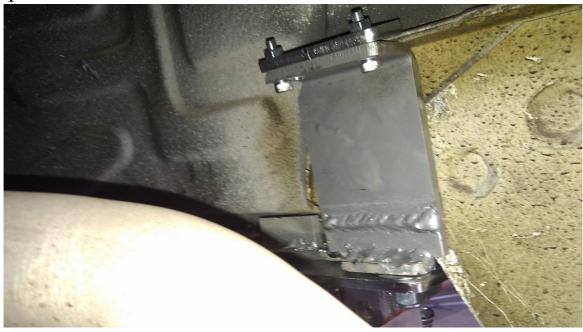

#### Front right adapter Ducato 244 Alko

Step 1:

Put the adapter most front possible, if necessary remove any sealing material for a perferct adherence, use a bottle jack to stop the bracket in the correct position and make the 8mm side hole then fix with the bolt.

Step 2:

Apply the clamp

JACK WITH MOTOR TO THE OUTSIDE OF THE VEHICLE AND ROTATION REAR