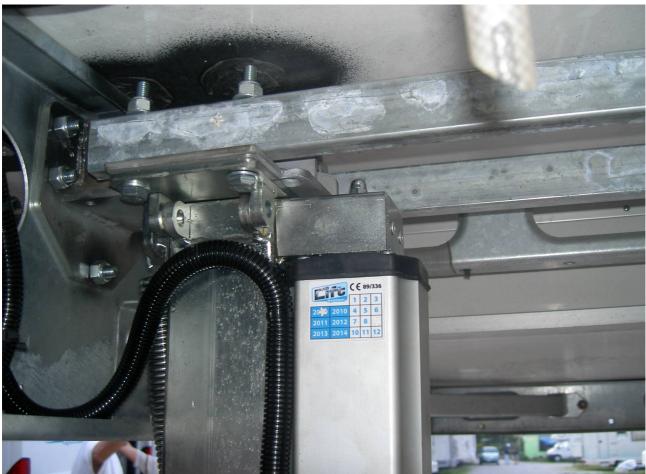

#### Rear adapter Alko left/right

- Fix the adapter at 34cm minimun from the floor using the 10x30mm bolts.
- The adapters must be positioned and fixed perfectly specular.
- After having fixed the adapters position the link bars over, then make the 10mm holes where will be fixed the jacks.
- Then fix the highjack with the 10x70mm bolts (the bolts must tighten the adapter, the link bar and the jack togheter).
- The jacks can be rotate front or rear.
- Then adjust the limit switches (see installation manual).