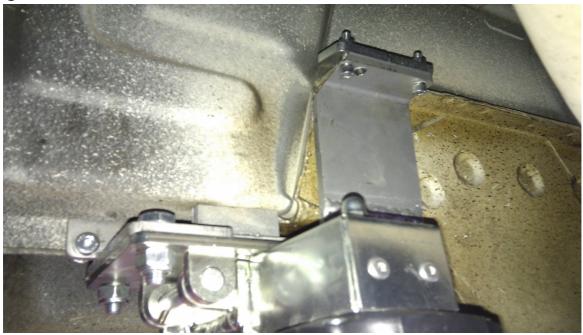

#### Front right adapter Ducato 244 Alko

Step 1:

Put the adapter most front possible, if necessary remove any sealing material for a perferct adherence, use a bottle jack to stop the bracket in the correct position and make the 8mm side hole then fix with the bolt.

Step 2:

Apply the clamp

JACK WITH MOTOR TO THE OUTSIDE OF THE VEHICLE AND ROTATION REAR