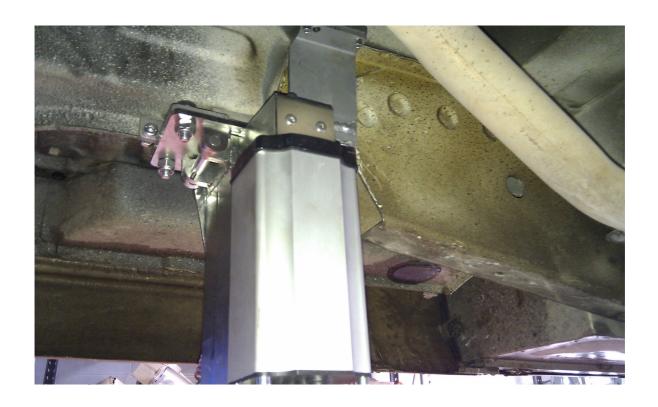

Step 2:

Apply the clamp

JACK WITH MOTOR TO THE OUTSIDE OF THE VEHICLE AND ROTATION REAR

### Front left Adapter Ducato 244 Alko

Step 1: Use the same procedure of the right adapter

JACK WITH MOTOR TO THE OUTSIDE OF THE VEHICLE AND ROTATION REAR