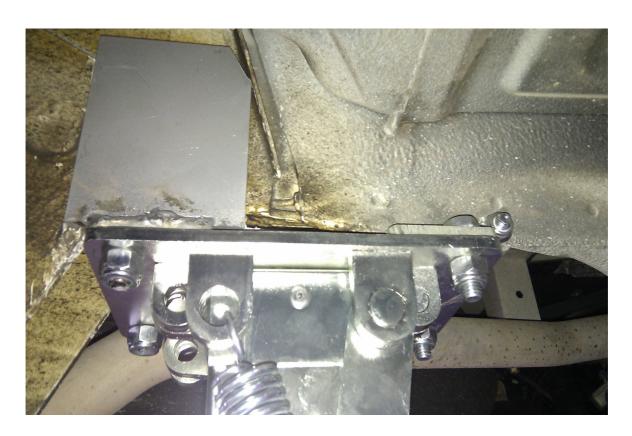

#### Rear adapter Alko left/right

- Fix the adapter at 34cm minimun from the floor using the 10x30mm bolts.
- The adapters must be positioned and fixed perfectly specular.
- After having fixed the adapters position the link bars over, then make the 10mm holes where will be fixed the jacks.
- Then fix the highjack with the 10x70mm bolts (the bolts must tighten the adapter, the link bar and the jack togheter).
- The jacks can be rotate front or rear.
- Then adjust the limit switches (see installation manual).