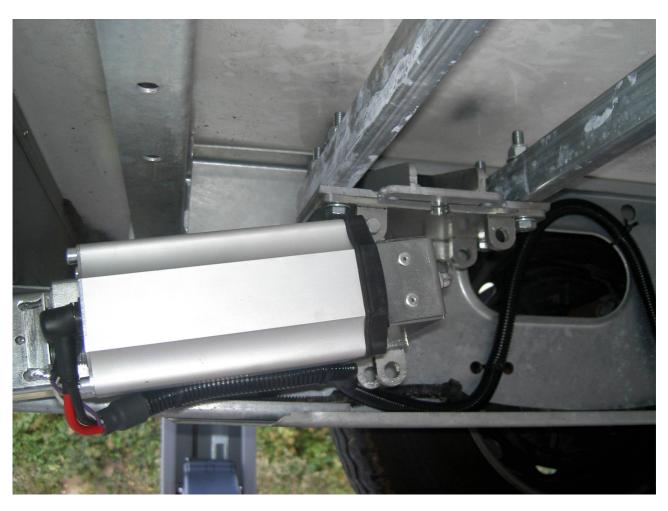

#### Rear adapter Alko left/right

- Fix the adapter at 34cm minimun from the floor using the 10x30mm bolts.
- The adapters must be positioned and fixed perfectly specular.
- After having fixed the adapters position the link bars over, then make the 10mm holes where will be fixed the jacks.
- Then fix the highjack with the 10x70mm bolts (the bolts must tighten the adapter, the link bar and the jack togheter).
- The jacks can be rotate front or rear.
- Then adjust the limit switches (see installation manual).